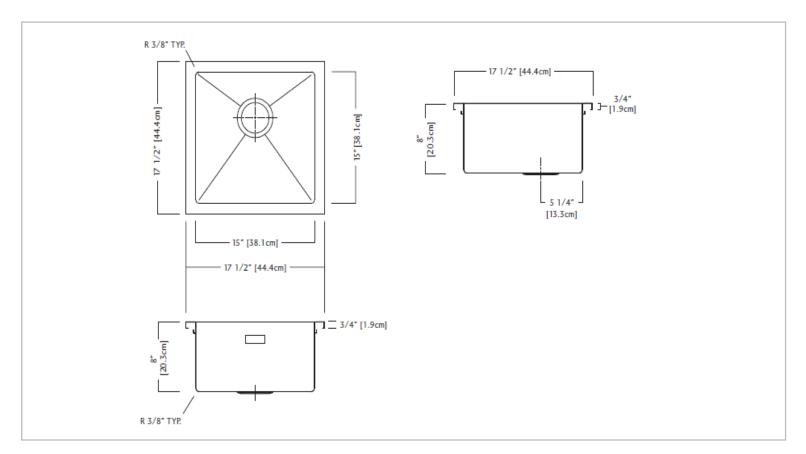

Brand : Kindred, Canada

Name : Lay-On Single Bowl Kitchen Sink

Item Code: KCS21SR/8-10 BG

Designer:

Color / Finish : Polished Stainless Steel Dimensions : Overall (L x W x H in cm)

444 x 444 x 203 mm

## Product info:

- Single bowl kitchen sink
- 1 x BGDS30S bottom grid
- 10 mm radius sink
- With strainer 3 ½ "1
- Single bowl size: 381 mm x 381 mm

Flushing of pipe must be done before fittings are installed. Failure to do so voids the warranty. Follow cleaning instructions and avoid using any harmful chemicals.